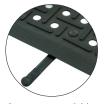

| CODE            | SIZE (mm)  |
|-----------------|------------|
| Kleen Thru Plus |            |
| KTP8560         | 850 x 600  |
| KTP14585        | 1430 x 850 |
| KTPCON          | Connectors |

<sup>\*</sup>Mat sizes may vary + / - 5%

Connectors available