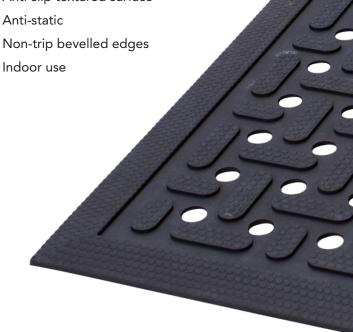

## **FEATURES**

- Ideal for food processing areas, wet areas with chemicals and oils in factories/kitchens, freezers, hospitals & theatres
- Ribbed surface with holes for drainage of liquids
- Light-resistant and suitable for underfloor heating
- 100% nitrile rubber
- Oil-resistant and anti-bacterial
- Anti-slip textured surface
- Anti-static
- Indoor use