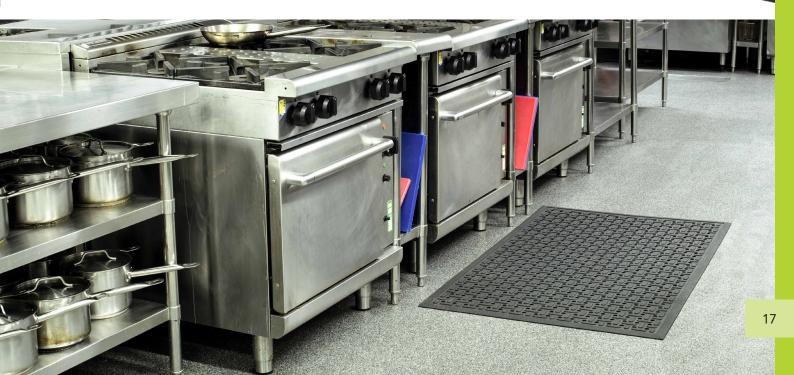

## **FEATURES**

- Ideal for food processing areas, wet areas with chemicals and oils in factories/kitchens, freezers, hospitals & theatres
- Ribbed surface with holes for drainage of liquids
- Light-resistant and suitable for underfloor heating
- 100% nitrile rubber
- Oil-resistant and anti-bacterial
- Anti-slip textured surface
- Anti-static
- Indoor use